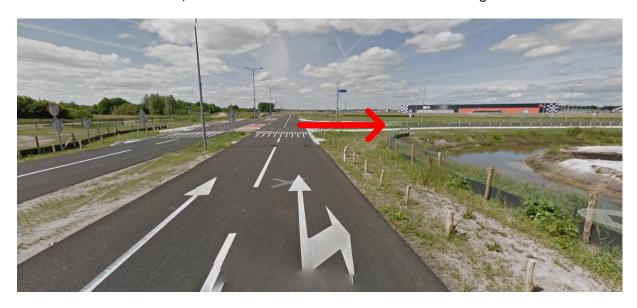

After taking exit 31A and following the TT Circuit sign, you will encounter the situation shown above 400m after the roundabout at the motorway exit. Take a right turn

After 400m, you will arrive at the Arrival Point. FSN Crew will guide you from there.